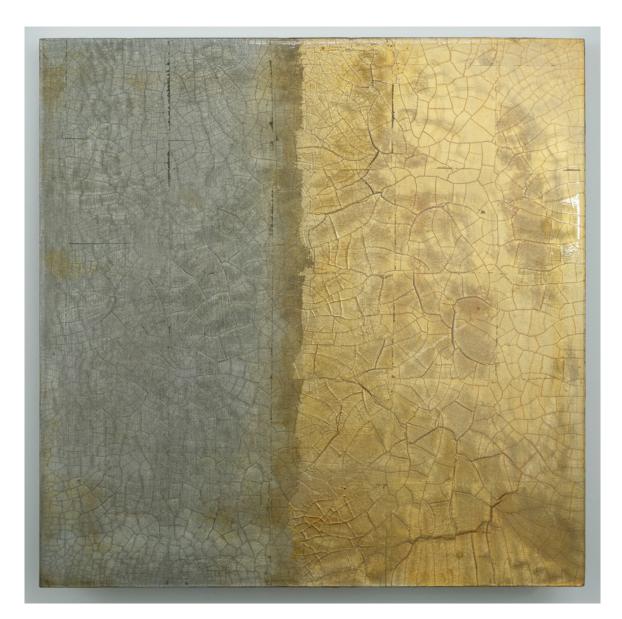

# ARTIST WALLS

CLAIRE BURKE

Available Samples

Dimensions: 500 x 500mm Medium: Gold leaf & pigment

Artelier

View videos https://www.artelier.com/claire-burke-videos Claire Burke creates abstract paintings that explore the chromatic and translucent effects of paint and gold leaf, while simultaneously accentuating textural qualities and intricate layering. The colour-infused, mysterious and carefully arranged grids form an aesthetic dialogue that refers to natural and man-made surfaces. Burke's paintings shimmer and exude a luminous aura that bathes the viewer and invokes a moment of contemplation.