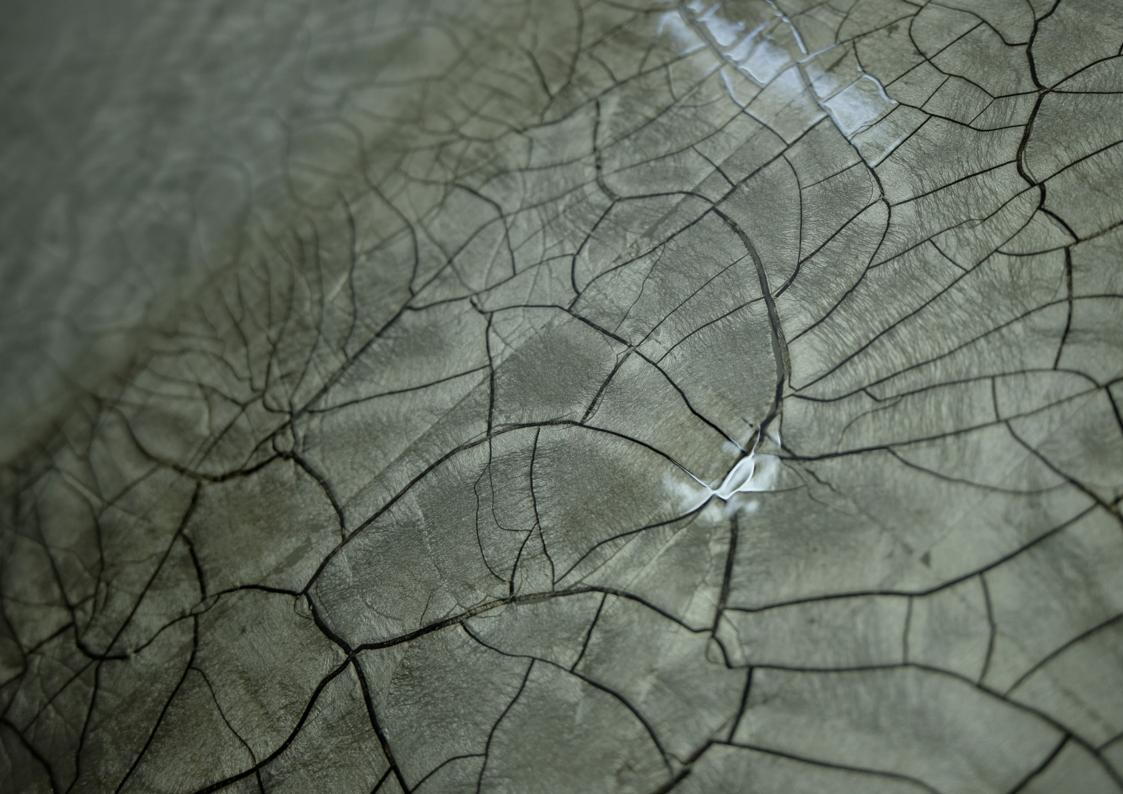

# ARTIST WALLS

CLAIRE BURKE

Available Samples

Dimensions: 500 x 500mm Medium: Gold leaf & pigment

Artelier

View videos https://www.artelier.com/claire-burke-videos Claire Burke creates abstract paintings that explore the chromatic and translucent effects of paint and gold leaf, while simultaneously accentuating textural qualities and intricate layering. The colour-infused, mysterious and carefully arranged grids form an aesthetic dialogue that refers to natural and man-made surfaces. Burke's paintings shimmer and exude a luminous aura that bathes the viewer and invokes a moment of contemplation.