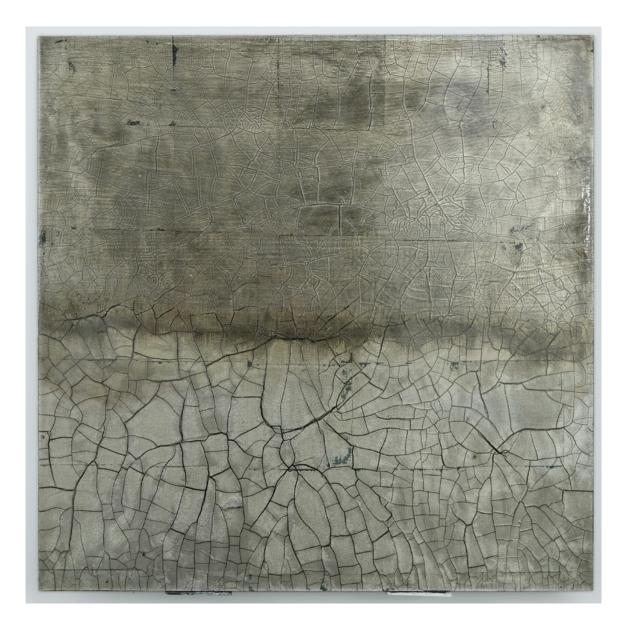

# ARTIST WALLS

CLAIRE BURKE

Available Samples

Dimensions: 500 x 500mm Medium: Gold leaf & pigment

Artelier

View videos https://www.artelier.com/claire-burke-videos Claire Burke creates abstract paintings that explore the chromatic and translucent effects of paint and gold leaf, while simultaneously accentuating textural qualities and intricate layering. The colour-infused, mysterious and carefully arranged grids form an aesthetic dialogue that refers to natural and man-made surfaces. Burke's paintings shimmer and exude a luminous aura that bathes the viewer and invokes a moment of contemplation.