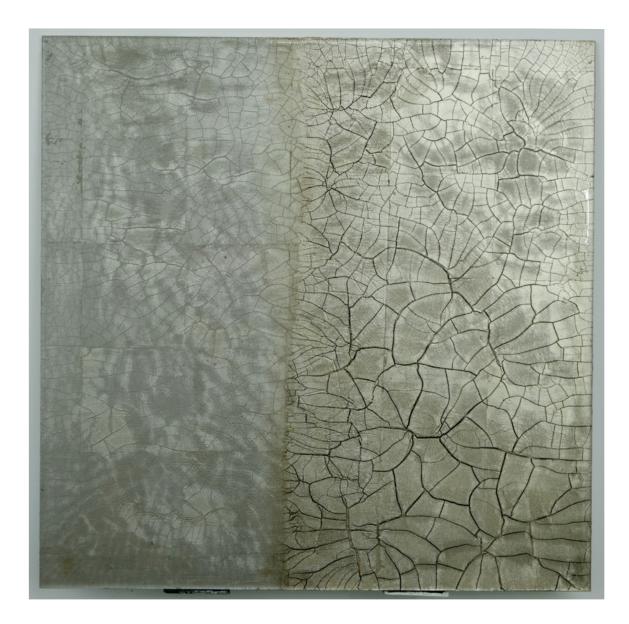

# ARTIST WALLS

CLAIRE BURKE

Available Samples

Dimensions: 500 x 500mm Medium: Gold leaf & pigment

Artelier

View videos https://www.artelier.com/claire-burke-videos Claire Burke creates abstract paintings that explore the chromatic and translucent effects of paint and gold leaf, while simultaneously accentuating textural qualities and intricate layering. The colour-infused, mysterious and carefully arranged grids form an aesthetic dialogue that refers to natural and man-made surfaces. Burke's paintings shimmer and exude a luminous aura that bathes the viewer and invokes a moment of contemplation.