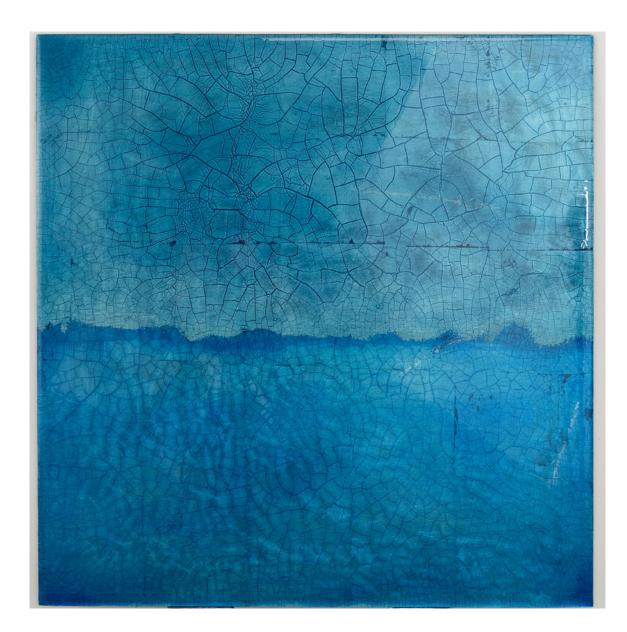

# ARTIST WALLS

CLAIRE BURKE

Available Samples

Dimensions: 500 x 500mm Medium: Gold leaf & pigment

Artelier

View videos https://www.artelier.com/claire-burke-videos Claire Burke creates abstract paintings that explore the chromatic and translucent effects of paint and gold leaf, while simultaneously accentuating textural qualities and intricate layering. The colour-infused, mysterious and carefully arranged grids form an aesthetic dialogue that refers to natural and man-made surfaces. Burke's paintings shimmer and exude a luminous aura that bathes the viewer and invokes a moment of contemplation.