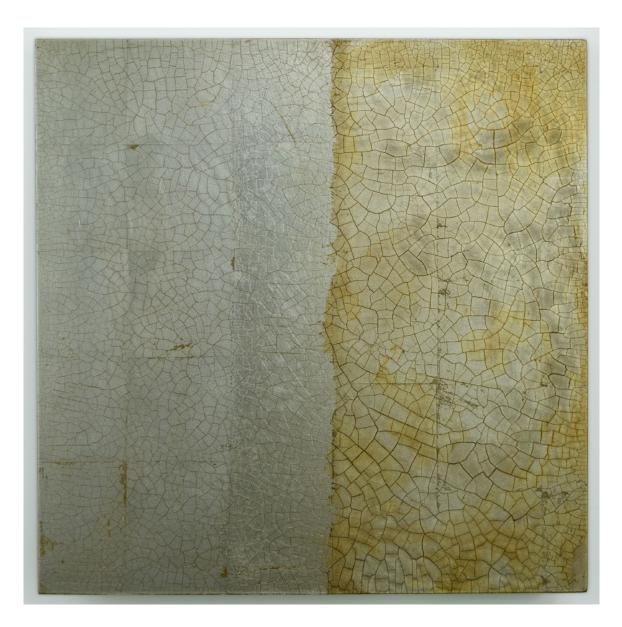

# ARTIST WALLS

CLAIRE BURKE

Available Samples

Dimensions: 500 x 500mm Medium: Gold leaf & pigment

Artelier

View videos https://www.artelier.com/claire-burke-videos Claire Burke creates abstract paintings that explore the chromatic and translucent effects of paint and gold leaf, while simultaneously accentuating textural qualities and intricate layering. The colour-infused, mysterious and carefully arranged grids form an aesthetic dialogue that refers to natural and man-made surfaces. Burke's paintings shimmer and exude a luminous aura that bathes the viewer and invokes a moment of contemplation.