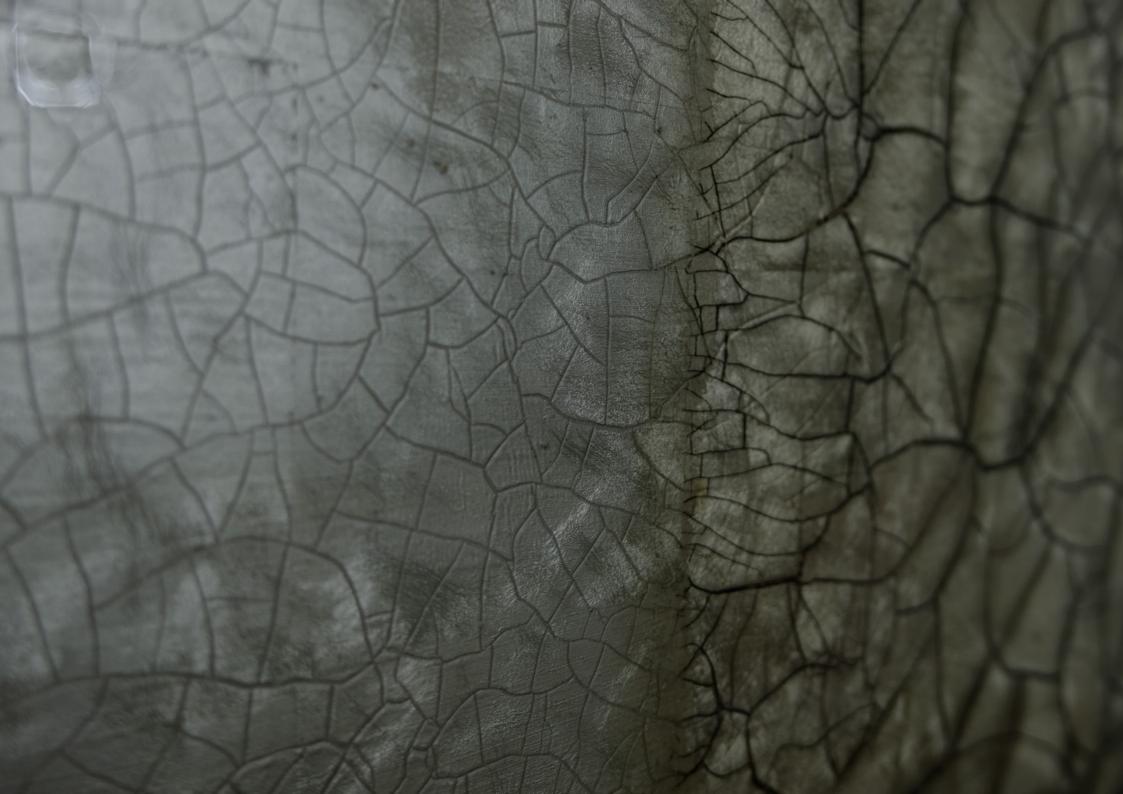

# ARTIST WALLS

CLAIRE BURKE

Available Samples

Dimensions: 500 x 500mm Medium: Gold leaf & pigment

Artelier

View videos https://www.artelier.com/claire-burke-videos Claire Burke creates abstract paintings that explore the chromatic and translucent effects of paint and gold leaf, while simultaneously accentuating textural qualities and intricate layering. The colour-infused, mysterious and carefully arranged grids form an aesthetic dialogue that refers to natural and man-made surfaces. Burke's paintings shimmer and exude a luminous aura that bathes the viewer and invokes a moment of contemplation.