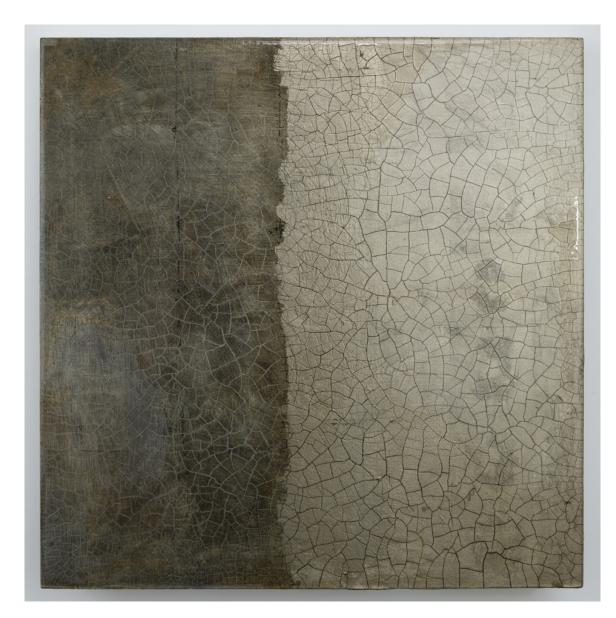

# ARTIST WALLS

CLAIRE BURKE

Available Samples

Dimensions: 500 x 500mm Medium: Gold leaf & pigment

Artelier

View videos https://www.artelier.com/claire-burke-videos Claire Burke creates abstract paintings that explore the chromatic and translucent effects of paint and gold leaf, while simultaneously accentuating textural qualities and intricate layering. The colour-infused, mysterious and carefully arranged grids form an aesthetic dialogue that refers to natural and man-made surfaces. Burke's paintings shimmer and exude a luminous aura that bathes the viewer and invokes a moment of contemplation.