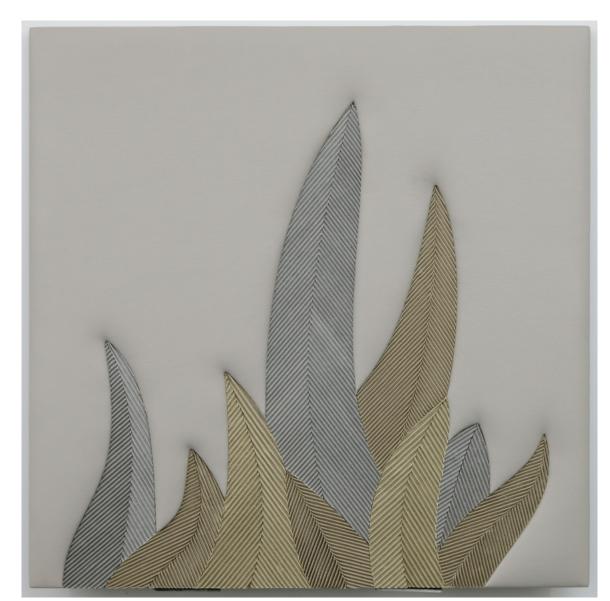

## AW-AD/SMPL-01

Dimensions: 500 x 500 x 10mm Medium: Leather & embroidery

## AW-AD/SMPL-02

Dimensions: 500 x 500 x 10mm

Medium: Suede

Drawing inspiration from the world of high fashion, Aiveen Daly is renowned for her couture-standard work and exquisite detailing, which alludes to Saville Row tailoring. Daly describes her work as "tailoring for walls", which effortlessly brings together fashion and interiors. Daly works eloquently with luxurious materials from the couture industry, such as hand-dyed feathers used by fashion icons Alexander McQueen and Givenchy. Fine beading, pleating, embroidery, and fabric manipulation are all executed on the finest fabrics and leathers to create unique designs that exemplify thoughtful luxury.