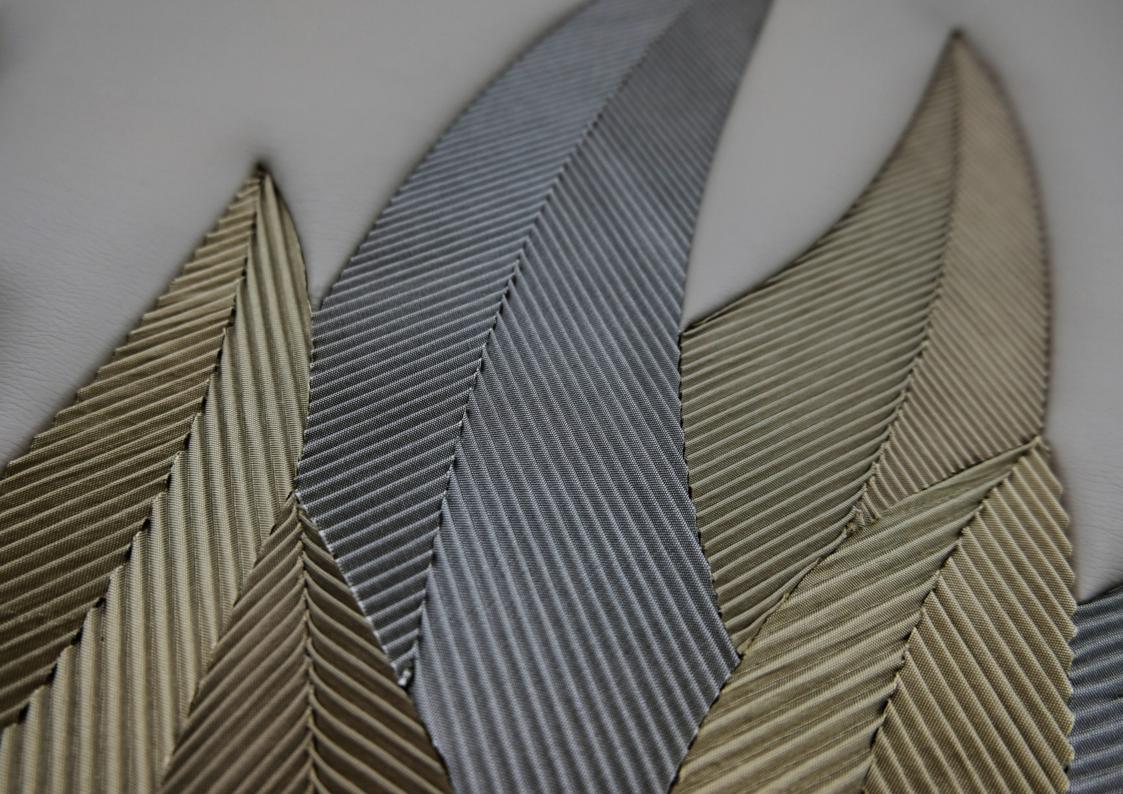

## AW-AD/SMPL-01

Dimensions: 500 x 500 x 10mm Medium: Leather & embroidery

## AW-AD/SMPL-02

Dimensions: 500 x 500 x 10mm

Medium: Suede

Drawing inspiration from the world of high fashion, Aiveen Daly is renowned for her couture-standard work and exquisite detailing, which alludes to Saville Row tailoring. Daly describes her work as "tailoring for walls", which effortlessly brings together fashion and interiors. Daly works eloquently with luxurious materials from the couture industry, such as hand-dyed feathers used by fashion icons Alexander McQueen and Givenchy. Fine beading, pleating, embroidery, and fabric manipulation are all executed on the finest fabrics and leathers to create unique designs that exemplify thoughtful luxury.