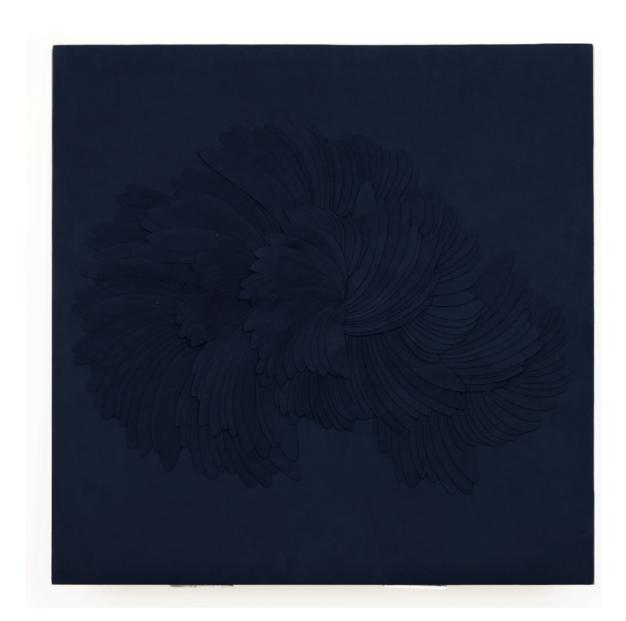

## AW-AD/SMPL-02

Dimensions: 500 x 500 x 10mm

Medium: Suede

Drawing inspiration from the world of high fashion, Aiveen Daly is renowned for her couture-standard work and exquisite detailing, which alludes to Saville Row tailoring. Daly describes her work as "tailoring for walls", which effortlessly brings together fashion and interiors. Daly works eloquently with luxurious materials from the couture industry, such as hand-dyed feathers used by fashion icons Alexander McQueen and Givenchy. Fine beading, pleating, embroidery, and fabric manipulation are all executed on the finest fabrics and leathers to create unique designs that exemplify thoughtful luxury.